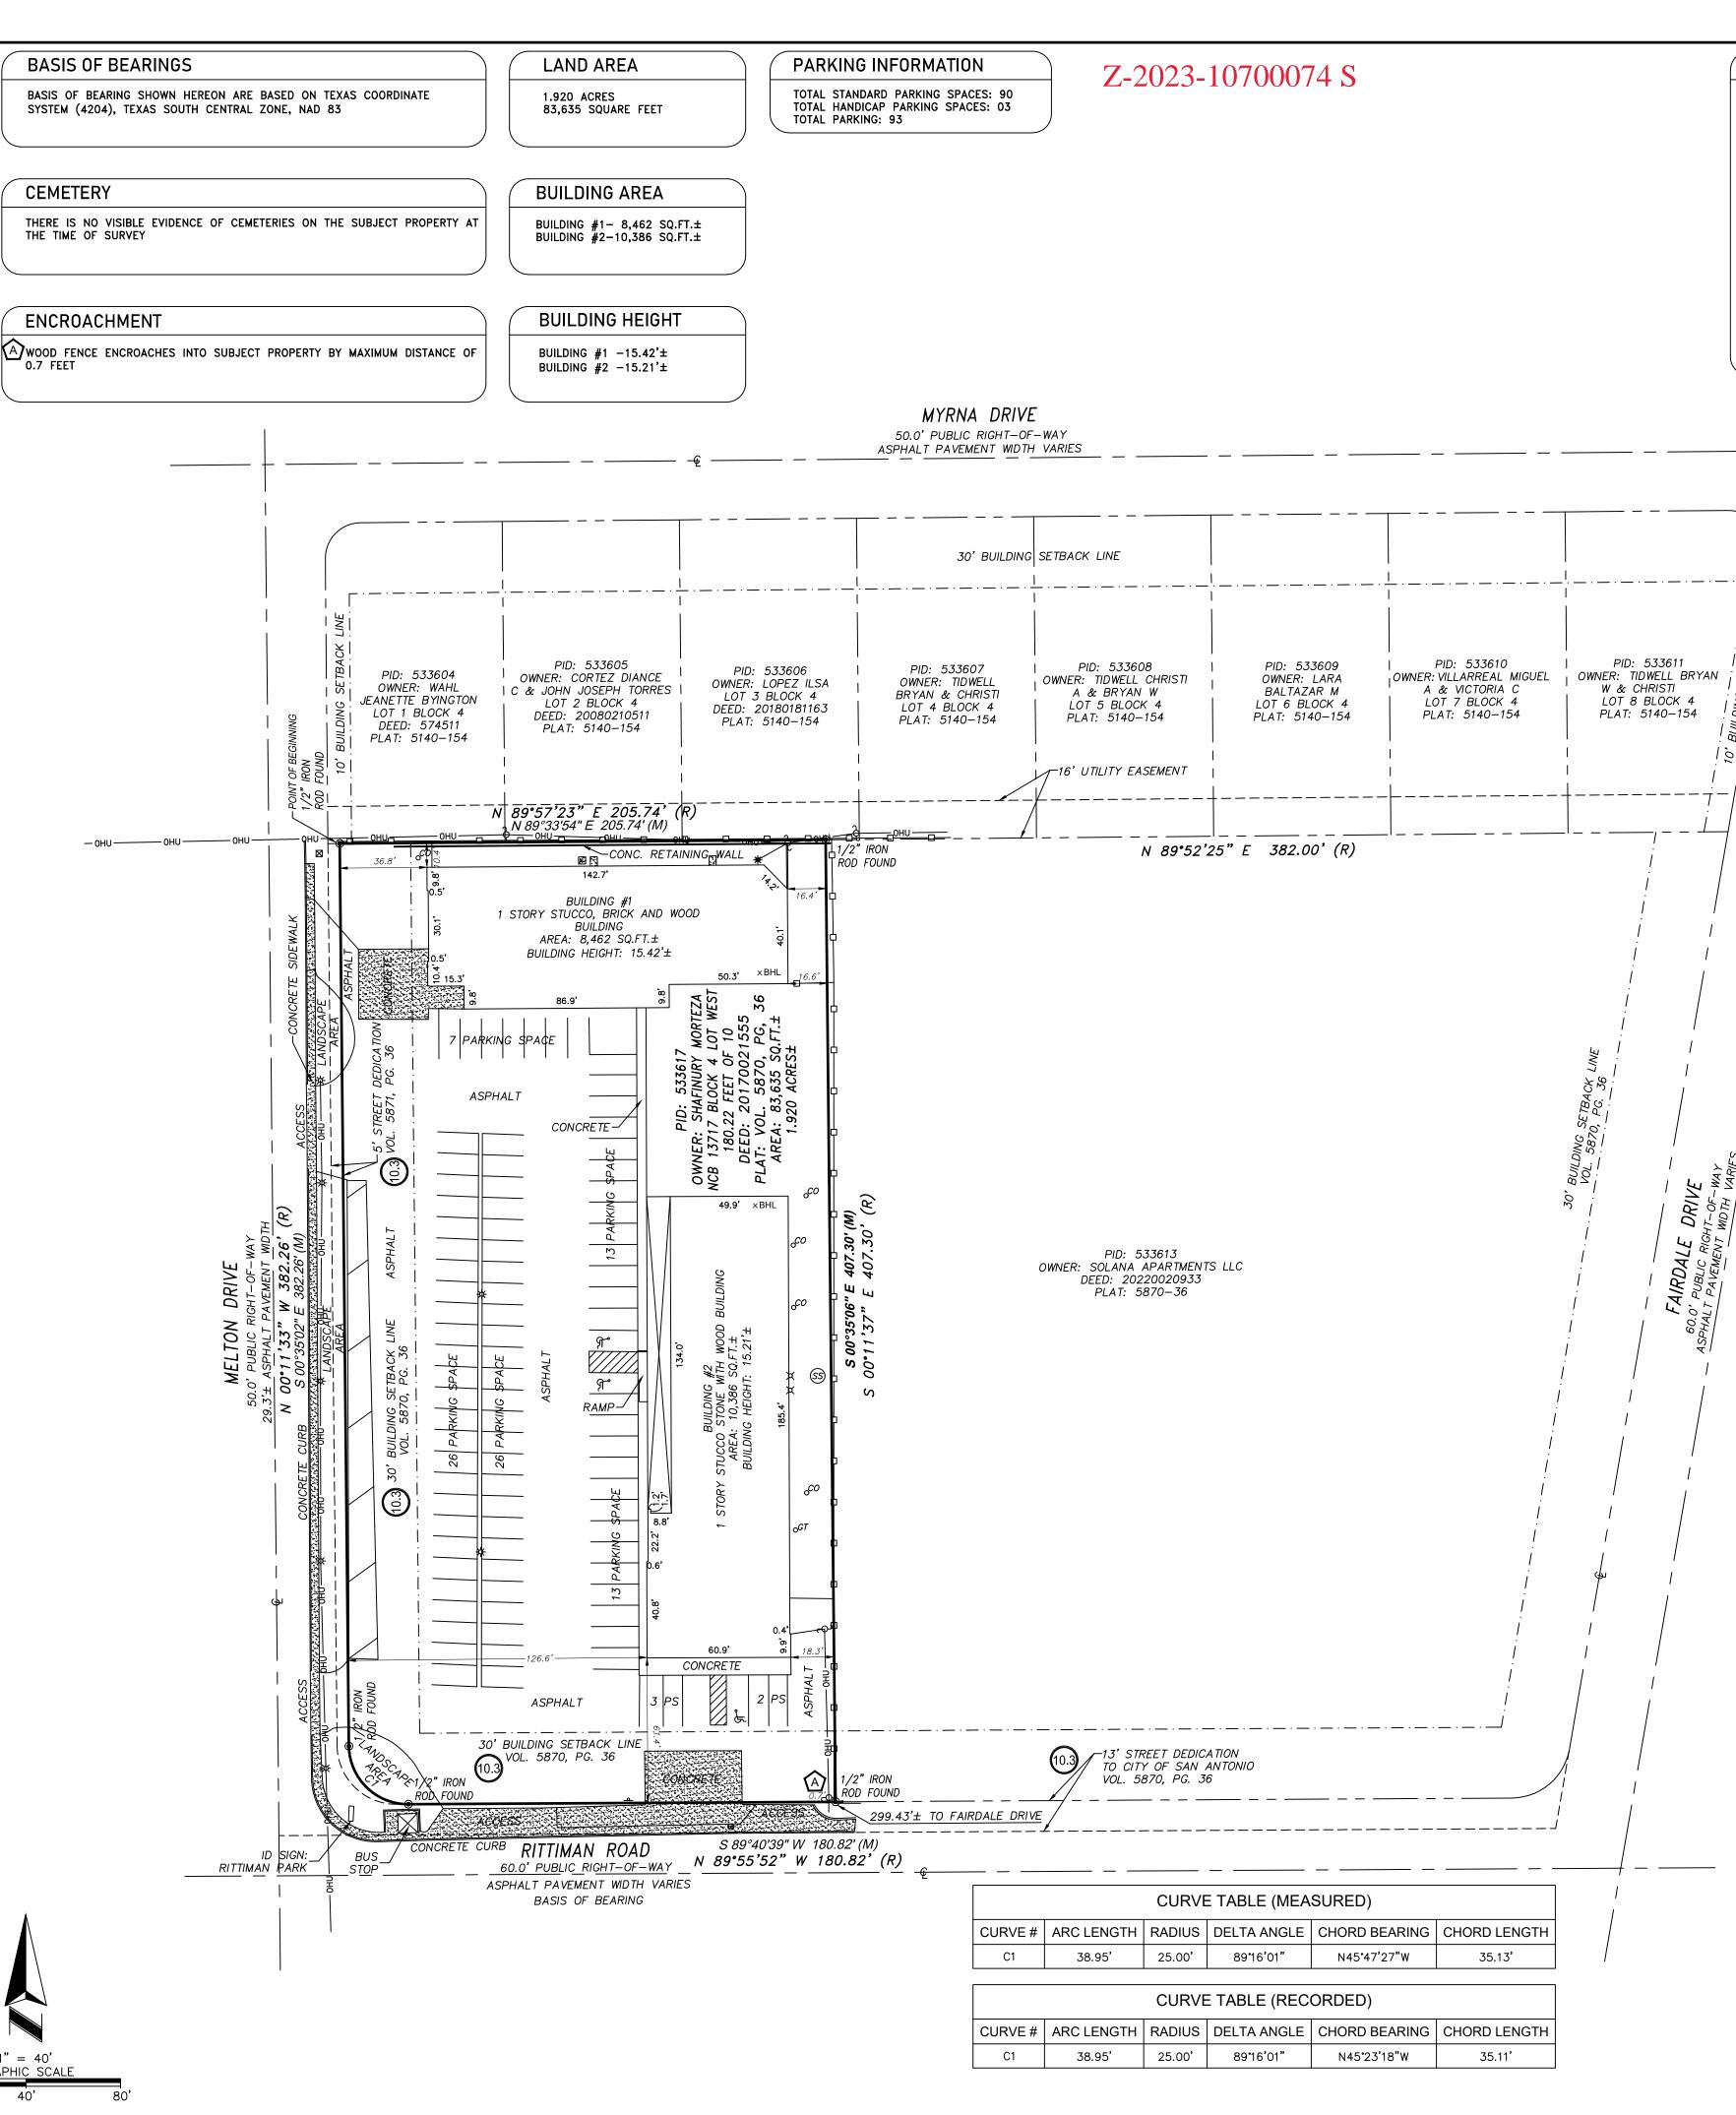

BASIS OF BEARINGS

CEMETERY

THE TIME OF SURVEY

ENCROACHMENT

0.7 FEET

BASIS OF BEARING SHOWN HEREON ARE BASED ON TEXAS COORDINATE SYSTEM (4204), TEXAS SOUTH CENTRAL ZONE, NAD 83

| 2

OF BL

## LEGAL DESCRIPTION

BEING A 1.920 ACRE TRACT OF LAND CONSISTING OF THE WEST PORTION OF LOT 10, BLOCK 4. NEW CITY BLOCK 13717 IN THE CITY OF SAN ANTONIO, BEXAR COUNTY, TEXAS EAST HILLS HEIGHTS SUBDIVISION RECORDED IN VOLUME 5870, PAGE 36, DEED AND PLAT RECORDS, BEXAR COUNTY, TEXAS, SAID 1.920 ACRE TRACT BEING MORE PARTICULARLY DESCRIBED BY METES AND BOUNDS IN EXHIBIT "A" ATTACHED HERETO:

## SCHEDULE B ITEMS

10 10. THE FOLLOWING MATTERS AND ALL TERMS OF THE DOCUMENTS CREATING OR OFFERING EVIDENCE OF THE MATTERS. (WE MUST INSERT MATTERS OR DELETE THIS EXCEPTION.): 10.3 10.3. BUILDING SETBACK LINES AS SHOWN ON THE RECORDED PLAT AND DEDICATION RECORDED IN VOLUME 5870, PAGE 36, DEED AND PLAT RECORDS, BEXAR COUNTY, TEXAS. DOES AFFECT; PLOTTED AS SHOWN

10.4 10.4. TERMS, CONDITIONS, AND STIPULATIONS OF THE LEASE AGREEMENT REFERENCED BY CONSENT TO SUBLEASE: RECORDED: VOLUME 6432, PAGE 1918, REAL PROPERTY RECORDS, BEXAR COUNTY, TEXAS. HINA FNTERPRISES, INC. REHMAN SADRUDDIN, AKBER ALI AND REZA HOJATI NON SURVEY RELATED ITEM

A request to rezoning from C-2 to C-2 S with a Specific Use Authorization for Private Club

FLOOD CERTIFICATION

CHANCE FLOODPLAIN

BY GRAPHIC PLOTTING ONLY, THIS PROPERTY IS LOCATED IN ZONE "X" OF THE FLOOD INSURANCE RATE MAP, COMMUNITY PANEL NO. 480045 0406H, COMMUNITY MAP NO. 48029C0406H WHICH BEARS AN EFFECTIVE DATE OF JUNE 19, 2020 AND IS NOT IN A SPECIAL FLOOD HAZARD AREA. NO FIELD SURVEYING WAS PERFORMED TO DETERMINE THIS ZONE AND AN ELEVATION CERTIFICATE MAY BE NEEDED TO VERIFY THIS DETERMINATION OR APPLY FOR A VARIANCE FROM THE FEDERAL EMERGENCY MANAGEMENT AGENCY. ZONE "X" DENOTES AREAS DETERMINED TO BE OUTSIDE THE 0.2% ANNUAL