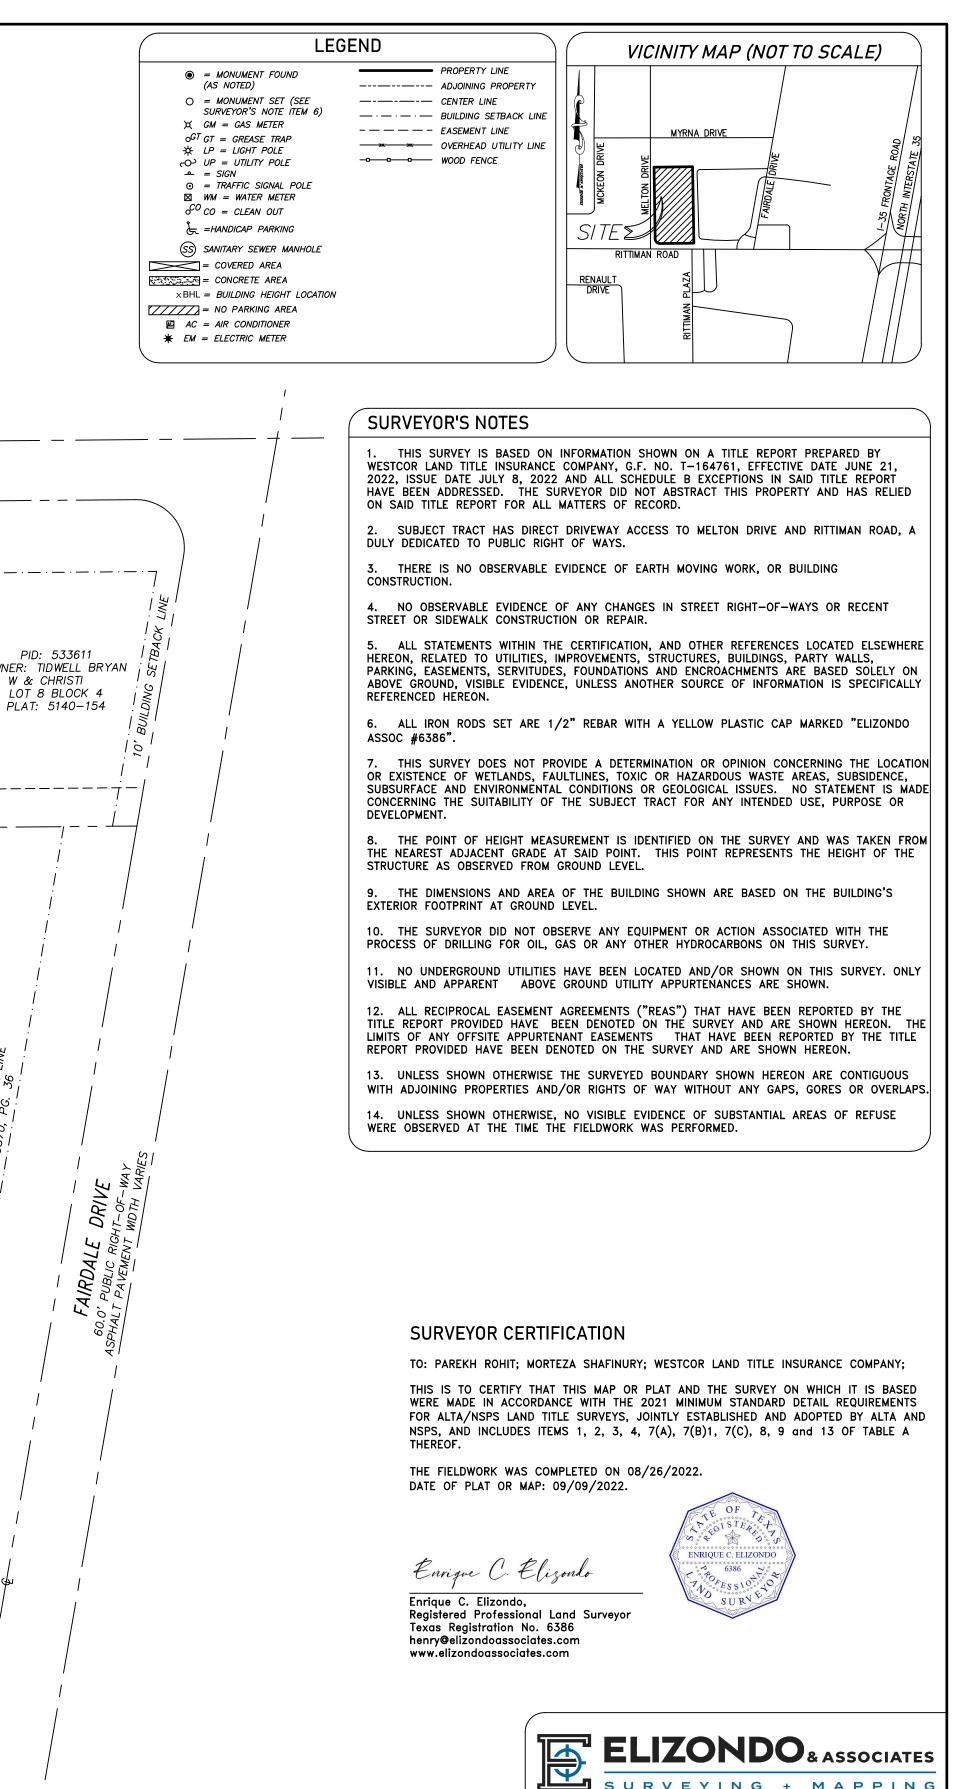

## TITLE INFORMATION

THE TITLE DESCRIPTION AND SCHEDULE B ITEMS HEREON ARE FROM WESTCOR LAND TITLE INSURANCE COMPANY, COMMITMENT NO. T-164761, EFFECTIVE DATE: JUNE 21, 2022 AND ISSUED DATE: JULY 8, 2022

THE PROPERTY SHOWN AND DESCRIBED ON THE SURVEY IS THE SAME PROPERTY CONTAINED IN THE TITLE INSURANCE COMMITMENT ISSUED BY WESTCOR LAND TITLE INSURANCE COMPANY, DATED JUNE 21, 2022, GF NO. T-164761.

1" = 40' GRAPHIC SCALE 20' 40'

\_\_\_\_

11153 Westwood Loop, Ste 120 San Antonio, TX 78253 TEXAS LICENSED SURVEYING FIRM No. 10193864 www.elizondoassociates.com Phone: (210) 375-4128 Fax: (210) 375-5130

ALTA/NSPS SURVEY 4401 RITTIMAN ROAD, SAN ANTONIO, BEXAR COUNTY, TEXAS 78218 FILE NAME: 4401-4439 RITTIMAN ROAD JOB NO: 8096 SCALE: 1" = 40" |DATE: 09/09/2022 | SHEET NUMBER 1 OF 1 DRAWN BY: SMT CHECKED BY: HE